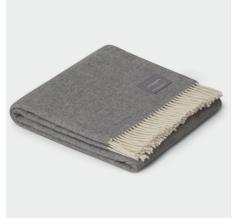

#### Our Recycled Wool

Our wool blankets in a classic herringbone pattern in recycled wool with the same high demands on quality and green profile.

The products are made in Italy and consist of 75% Recycled Wool, 20% Polyamide, 5% Other Fibre. All plaids are in size 130 x 170 cm. Can be machine washed in wool program max 30 degrees or dry clean.