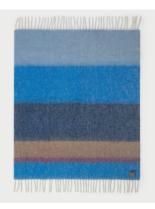

#### Mohair Stripe Blanket & Scarf

With a mixture of pattern, stripes and colours our new Mohair Stripe blanket brightens up every occasion. And for the first time we have a new mohair blend that is possible for machine wash. So we decided to do accessories and scarfs in the same pattern and style.

4181 Mohair Stripe Brown, Black & Rose

4183 Mohair Stripe Blue, Azur & Camel

9200 Mohair Stripe Scarf Brown, Black & Rose

9201 Mohair Stripe Orange, Mint & Red

The quality is 45 % Mohair, 45 % Wool and 10 % Acrylic. Size of the blanket is 140 x 180 cm and the scarf 45 x 180 cm. Made in South Africa. Can be machine washed in 30-degree wool program. Always brush your scarf and blanket after washing for best result. Enjoy!