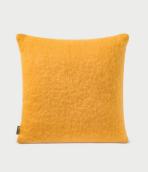

6101 Recycled Alpaca Light Grey 6102 Recycled Alpaca Azur 6103 Recycled Alpaca Gold

6104 Recycled Alpaca Taupe

Finally, our new Mohair Cushion Cover is in stock. Made of the same, high quality as our Core Collection 70 % Mohair, 25 % Wool and 5 % Nylon. The Cushion Cover has an inner folding of cotton for perfect fit and a hidden zipper in the side for easy care and in-and-out filling.

Available in size 50 x 50 cm and 50 x 30 cm. And six selected, bestselling colours from our collection.

9300 Mohair Cushion Cover 50 x 50 Antique Rose

9301 Mohair Cushion Cover 50 x 50 Ochra

9304 Mohair Cushion Cover 50 x 50 Portabello