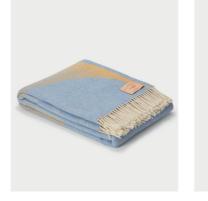

#### Our Recycled Wool

Our wool blankets in a classic herringbone pattern in recycled wool with the same high demands on quality and green profile.

The products are made in Italy and consist of 75% Recycled Wool, 20% Polyamide, 5% Other Fibre. All plaids are in size 130 x 170 cm. Can be machine washed in wool program max 30 degrees or dry clean.

9117 Wave Blanket Lime, Ocra, Petrol & Wine Waves

5046 Recycled Blanket Orange

5045 Recycled Blanket Mustard

5040 Recycled Blanket Blue

Jacquard Wool

Our beautiful jacquard woven plaids are made from recycled wool, of