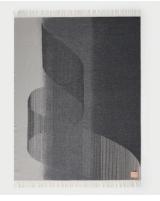

9117 Wave Blanket Lime, Ocra, Petrol & Wine Waves

5046 Recycled Blanket Orange

5045 Recycled Blanket Mustard

5040 Recycled Blanket Blue

Jacquard Wool

Our beautiful jacquard woven plaids are made from recycled wool, of

Wallpaper and Wave Blankets are

designed by the architect & design

company Egnell & Allard and

manufactured by Stackelbergs in Italy.

9116 Wave Blanket Coral, Ocra, Blue & Lilac Waves

9116 Wave Blanket Coral, Ocra, Blue & Lilac Waves Pattern