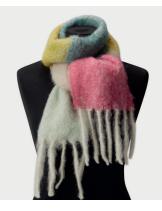

#### Mohair Stripe Blanket & Scarf

With a mixture of pattern, stripes and colours our new Mohair Stripe blanket brightens up every occasion. And for the first time we have a new mohair blend that is possible for machine wash. So we decided to do accessories and scarfs in the same pattern and style.

4181 Mohair Stripe Brown, Black & Rose

4183 Mohair Stripe Blue, Azur & Camel

9200 Mohair Stripe Scarf Brown, Black & Rose

9201 Mohair Stripe Orange, Mint & Red

The quality is 45 % Mohair, 45 % Wool and 10 % Acrylic. Size of the blanket is 140 x 180 cm and the scarf 45 x 180 cm. Made in South Africa. Can be machine washed in 30-degree wool program. Always brush your scarf and blanket after washing for best result. Enjoy!

4182 Mohair Stripe Orange, Mint & Red

4184 Mohair Stripe Mint, Yellow & Pink

9202 Mohair Stripe Scarf Blue, Azur & Camel

9203 Mohair Stripe Scarf Mint, Yellow & Pink