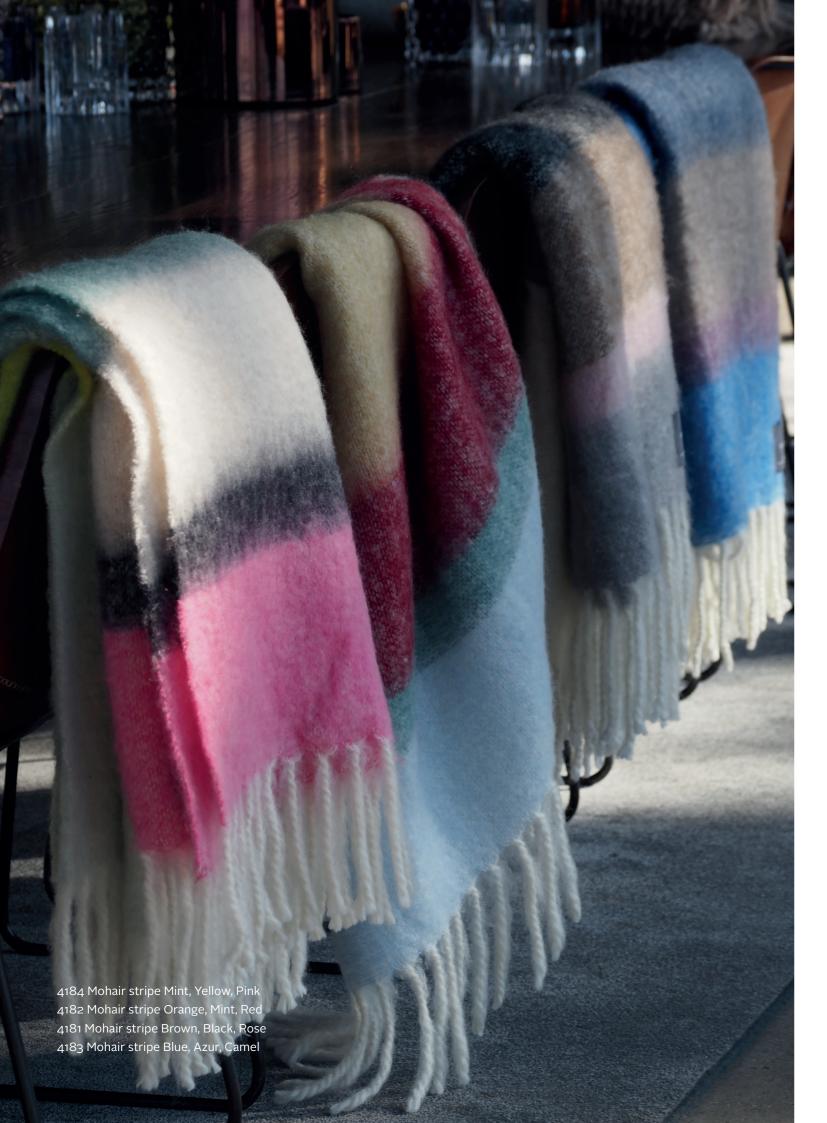

#### Mohair Stripe Blanket & Scarf

With a mixture of pattern, stripes and colours our new Mohair Stripe blanket brightens up every occasion. And for the first time we have a new mohair blend that is possible for machine wash. So we decided to do accessories and scarfs in the same pattern and style.

4181 Mohair Stripe Brown, Black & Rose

4183 Mohair Stripe Blue, Azur & Camel

9200 Mohair Stripe Scarf Brown, Black & Rose

9201 Mohair Stripe Orange, Mint & Red

The quality is 45 % Mohair, 45 % Wool and 10 % Acrylic. Size of the blanket is 140 x 180 cm and the scarf 45 x 180 cm. Made in South Africa. Can be machine washed in 30-degree wool program. Always brush your scarf and blanket after washing for best result. Enjoy!

4182 Mohair Stripe Orange, Mint & Red

4184 Mohair Stripe Mint, Yellow & Pink

9202 Mohair Stripe Scarf Blue, Azur & Camel

9203 Mohair Stripe Scarf Mint, Yellow & Pink