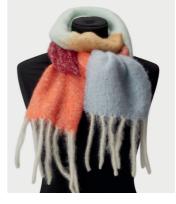

#### Mohair Stripe Blanket & Scarf

With a mixture of pattern, stripes and colours our new Mohair Stripe blanket brightens up every occasion. And for the first time we have a new mohair blend that is possible for machine wash. So we decided to do accessories and scarfs in the same pattern and style.

4181 Mohair Stripe Brown, Black & Rose

4183 Mohair Stripe Blue, Azur & Camel

9200 Mohair Stripe Scarf Brown, Black & Rose

9201 Mohair Stripe Orange, Mint & Red

The quality is 45 % Mohair, 45 % Wool and 10 % Acrylic. Size of the blanket is 140 x 180 cm and the scarf 45 x 180 cm. Made in South Africa. Can be machine washed in 30-degree wool program. Always brush your scarf and blanket after washing for best result. Enjoy!