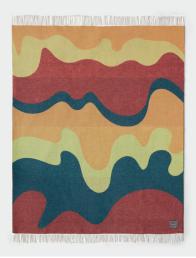

9117 Wave Blanket Lime, Ocra, Petrol & Wine Waves

5046 Recycled Blanket Orange

5045 Recycled Blanket Mustard

5040 Recycled Blanket Blue

Jacquard Wool

Our beautiful jacquard woven plaids are made from recycled wool, of

5041 Recycled Blanket Green

5044 Recycled Blanket Beige

5043 Recycled Blanket Light Grey

9120 Wallpaper Blanket Orange, Bordeaux & Offwhite

9119 Wallpaper Blanket Beige, Moss & Offwhite

9117 Wave Blanket Lime, Ocra, Petrol & Wine Waves Pattern