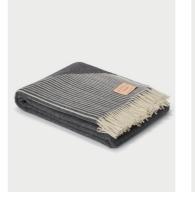

#### Our Recycled Wool

Our wool blankets in a classic herringbone pattern in recycled wool with the same high demands on quality and green profile.

The products are made in Italy and consist of 75% Recycled Wool, 20% Polyamide, 5% Other Fibre. All plaids are in size 130 x 170 cm. Can be machine washed in wool program max 30 degrees or dry clean.

9117 Wave Blanket Lime, Ocra, Petrol & Wine Waves

5046 Recycled Blanket Orange

5045 Recycled Blanket Mustard

5040 Recycled Blanket Blue

Jacquard Wool

Our beautiful jacquard woven plaids are made from recycled wool, of