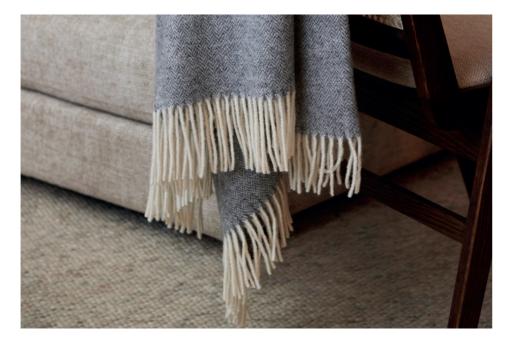

Tradition, genuine craftsmanship and high quality – Stackelbergs has taken care of what is worth preserving in its collection of mohair throws. Particularly distinctive are all the beautiful colors and the rolling fringes, which are made by hand according to old craft tradition and give the plaids that little something extra. In order to meet the high-quality standards, the blankets are manufactured by some of the world's leading producers of mohair blankets in South Africa.

The Mohair Core Collection is made from 70% Mohair wool, 25% Wool and 5% Nylon binding. All plaids measure 130 x 170 cm. All OEKOTEX certified. If you use your plaid frequently, the brushed fibers may shrink slightly after a while. You can then very easily get it almost like new by using a regular clothes brush and brushing it up again.