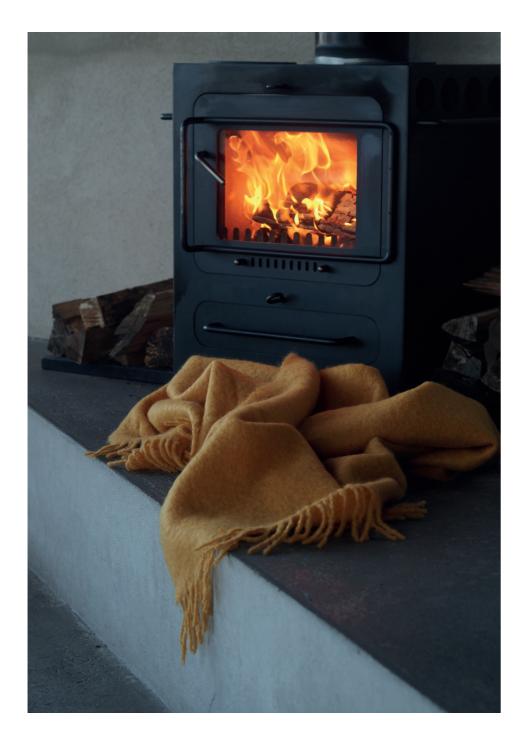

# STACKELBERGS

ALL/WINTER 2024

Cover: 4087 Mohair Blanket Mellow & Brick Melange Above: Mohair Blanket 4168 Ochra