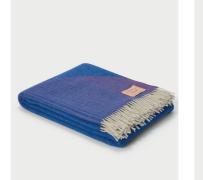

9117 Wave Blanket Lime, Ocra, Petrol & Wine Waves

5046 Recycled Blanket Orange

5045 Recycled Blanket Mustard

5040 Recycled Blanket Blue

Jacquard Wool

Our beautiful jacquard woven plaids are made from recycled wool, of

5041 Recycled Blanket Green

5044 Recycled Blanket Beige

5043 Recycled Blanket Light Grey

9120 Wallpaper Blanket Orange, Bordeaux & Offwhite

9119 Wallpaper Blanket Beige, Moss & Offwhite

9117 Wave Blanket Lime, Ocra, Petrol & Wine Waves Pattern