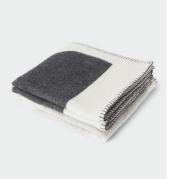

Tradition, genuine craftsmanship and high quality – Stackelbergs has taken care of what is worth preserving in its collection of mohair throws. Particularly distinctive are all the beautiful colors and the rolling fringes, which are made by hand according to old craft tradition and give the plaids that little something extra. In order to meet the high-quality standards, the blankets are manufactured by some of the world's leading producers of mohair blankets in South Africa.

The Mohair Core Collection is made from 70% Mohair wool, 25% Wool and 5% Nylon binding. All plaids measure 130 x 170 cm. All OEKOTEX certified. If you use your plaid frequently, the brushed fibers may shrink slightly after a while. You can then very easily get it almost like new by using a regular clothes brush and brushing it up again.