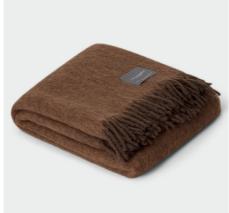

# STACKELBERGS

ALL/WINTER 2024

Cover: 4087 Mohair Blanket Mellow & Brick Melange Above: Mohair Blanket 4168 Ochra