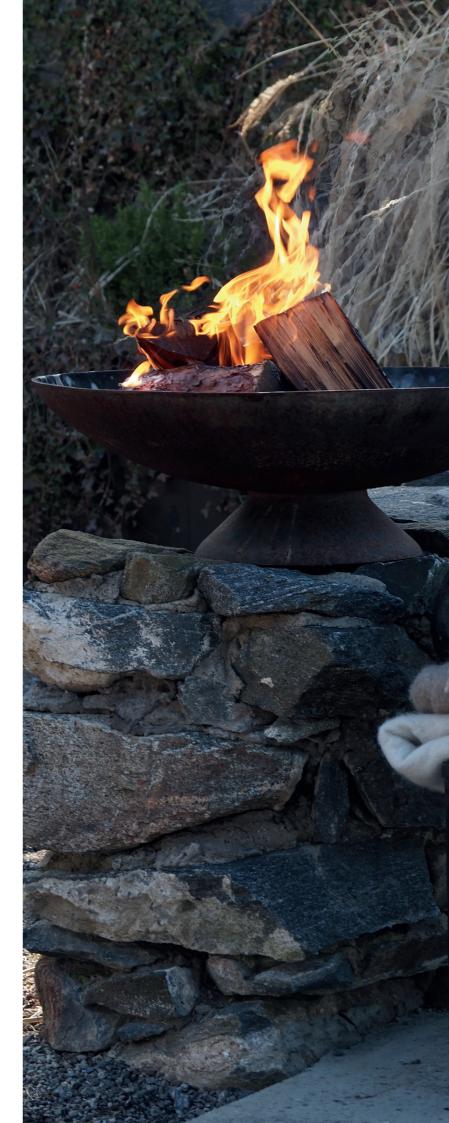

# STACKELBERGS

ALL/WINTER 2024

Cover: 4087 Mohair Blanket Mellow & Brick Melange Above: Mohair Blanket 4168 Ochra