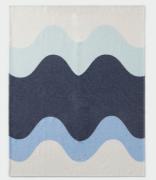

9117 Wave Blanket Lime, Ocra, Petrol & Wine Waves

5046 Recycled Blanket Orange

5045 Recycled Blanket Mustard

5040 Recycled Blanket Blue

Jacquard Wool

Our beautiful jacquard woven plaids are made from recycled wool, of

Wallpaper and Wave Blankets are

designed by the architect & design

company Egnell & Allard and

manufactured by Stackelbergs in Italy.

9116 Wave Blanket Coral, Ocra, Blue & Lilac Waves

9116 Wave Blanket Coral, Ocra, Blue & Lilac Waves Pattern

5041 Recycled Blanket Green

5044 Recycled Blanket Beige

5043 Recycled Blanket Light Grey

9120 Wallpaper Blanket Orange, Bordeaux & Offwhite

9119 Wallpaper Blanket Beige, Moss & Offwhite

9117 Wave Blanket Lime, Ocra, Petrol & Wine Waves Pattern