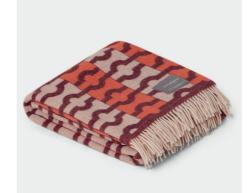

# STACKELBERGS

ALL/WINTER 2024

Cover: 4087 Mohair Blanket Mellow & Brick Melange Above: Mohair Blanket 4168 Ochra

4176 Mohair Blanket Mahogny

4166 Mohair Blanket Jaffa Orange

4148 Mohair Blanket Rusty & Terracotta Melange

4087 Mohair Blanket Mellow & Brick Melange

4013 Mohair Blanket Pilaster

4192 Mohair Blanket Denim Dark Blue