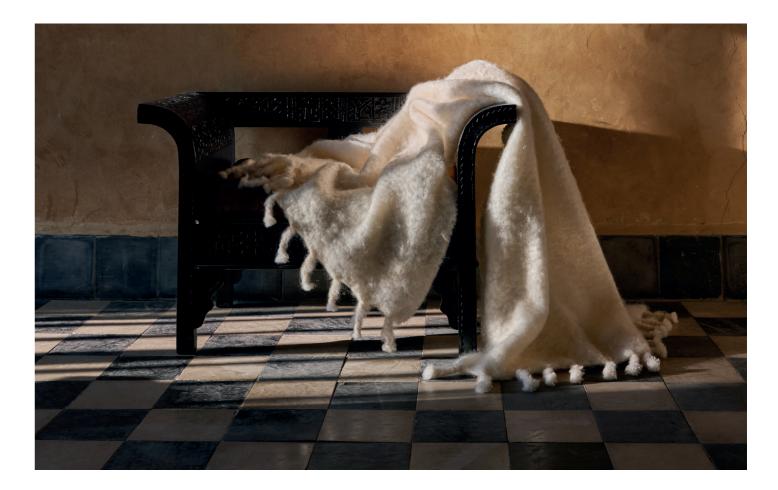

Luxury Kid Mohair in Dipped Dyed design is colored by ÖKOTEX certified process by hand which will create unique design and one piece of a kind. 80 % Kid Mohair, 15 % Wool and 5 % Nylon binding. The size is 130 x 200 cm.

Air and brush your blanket regularly. The blankets must be dry cleaned.

4204 Luxury Kid Mohair Dip Dyed Blue & Mazarine

4205 Luxury Kid Mohair Dip Dyed Sage & Olivine

4206 Luxury Kid Mohair Dip Dyed Rose & Brick