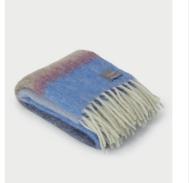

# STACKELBERGS

ALL/WINTER 2024

Cover: 4087 Mohair Blanket Mellow & Brick Melange Above: Mohair Blanket 4168 Ochra