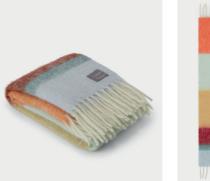

# STACKELBERGS

ALL/WINTER 2024

Cover: 4087 Mohair Blanket Mellow & Brick Melange Above: Mohair Blanket 4168 Ochra

4176 Mohair Blanket Mahogny

4166 Mohair Blanket Jaffa Orange

4148 Mohair Blanket Rusty & Terracotta Melange

4087 Mohair Blanket Mellow & Brick Melange

4013 Mohair Blanket Pilaster

4192 Mohair Blanket Denim Dark Blue