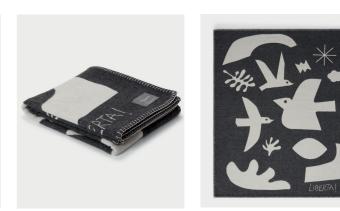

## Co-lab Rosehof Art Factory & Stackelbergs

"A compilation of patterns, inspired by the beauty and the magic of Villa San Michele, Ana Capri. The place where Axel Munthe lived and loved and were I had the opportunity to stay for a moment in my life. Biblioteca is a reflection and graphic stylized approach of the Italian architecture, the sanctuary garden of the monastery, the botanical flora of

#### 9137 Modulo Blue

9150 Merino & Cashmere Wool Two Tone Wool Chocolate

9151 Merino & Cashmere Wool Two Tone Wool Moss Green

herbs and plants and the interior still life study of Villa San Michele". Rosenhof Art Factory is a design & style company based in Stockholm, Sweden, founded by designer Viktoria Hamberger.

All blankets in size 130 x 170 with lagging seam in matching thread. 80 % Wool and 20 % Polyamide.

9136 ll Cenno