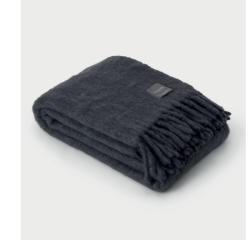

# STACKELBERGS

ALL/WINTER 2024

Cover: 4087 Mohair Blanket Mellow & Brick Melange Above: Mohair Blanket 4168 Ochra