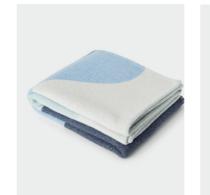

# STACKELBERGS

ALL/WINTER 2024

Cover: 4087 Mohair Blanket Mellow & Brick Melange Above: Mohair Blanket 4168 Ochra