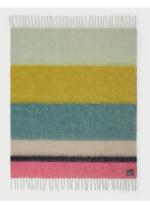

#### Mohair Stripe Blanket & Scarf

With a mixture of pattern, stripes and colours our new Mohair Stripe blanket brightens up every occasion. And for the first time we have a new mohair blend that is possible for machine wash. So we decided to do accessories and scarfs in the same pattern and style.

4181 Mohair Stripe Brown, Black & Rose

4183 Mohair Stripe Blue, Azur & Camel

9200 Mohair Stripe Scarf Brown, Black & Rose

9201 Mohair Stripe Orange, Mint & Red

The quality is 45 % Mohair, 45 % Wool and 10 % Acrylic. Size of the blanket is 140 x 180 cm and the scarf 45 x 180 cm. Made in South Africa. Can be machine washed in 30-degree wool program. Always brush your scarf and blanket after washing for best result. Enjoy!

4182 Mohair Stripe Orange, Mint & Red

4184 Mohair Stripe Mint, Yellow & Pink

9202 Mohair Stripe Scarf Blue, Azur & Camel

9203 Mohair Stripe Scarf Mint, Yellow & Pink