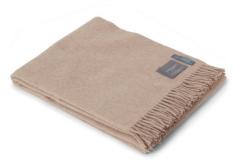

New quality for the season is our Recycled Alpaca Blanket in five solid colours. Made in the best tradition in Lima, Peru. The blend is 40 % Recycled Alpaca, 45 % Wool and 15 % Polyamide. The size is in generous 150 x 200 cm. Dry clean is recommended.

6101 Recycled Alpaca Light Grey 6102 Recycled Alpaca Azur 6103 Recycled Alpaca Gold

6104 Recycled Alpaca Taupe

Finally, our new Mohair Cushion Cover is in stock. Made of the same, high quality as our Core Collection 70 % Mohair, 25 % Wool and 5 % Nylon. The Cushion Cover has an inner folding of cotton for perfect fit and a hidden zipper in the side for easy care and in-and-out filling.