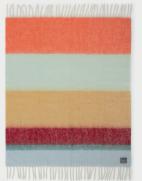

#### Mohair Stripe Blanket & Scarf

With a mixture of pattern, stripes and colours our new Mohair Stripe blanket brightens up every occasion. And for the first time we have a new mohair blend that is possible for machine wash. So we decided to do accessories and scarfs in the same pattern and style.

4181 Mohair Stripe Brown, Black & Rose

4183 Mohair Stripe Blue, Azur & Camel

9200 Mohair Stripe Scarf Brown, Black & Rose

9201 Mohair Stripe Orange, Mint & Red

The quality is 45 % Mohair, 45 % Wool and 10 % Acrylic. Size of the blanket is 140 x 180 cm and the scarf 45 x 180 cm. Made in South Africa. Can be machine washed in 30-degree wool program. Always brush your scarf and blanket after washing for best result. Enjoy!

4182 Mohair Stripe Orange, Mint & Red

4184 Mohair Stripe Mint, Yellow & Pink

9202 Mohair Stripe Scarf Blue, Azur & Camel

9203 Mohair Stripe Scarf Mint, Yellow & Pink