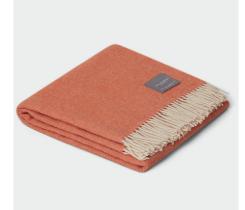

# STACKELBERGS

ALL/WINTER 2024

Cover: 4087 Mohair Blanket Mellow & Brick Melange Above: Mohair Blanket 4168 Ochra

4176 Mohair Blanket Mahogny

4166 Mohair Blanket Jaffa Orange

4148 Mohair Blanket Rusty & Terracotta Melange

4087 Mohair Blanket Mellow & Brick Melange

4013 Mohair Blanket Pilaster

4192 Mohair Blanket Denim Dark Blue