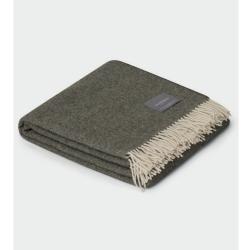

#### Our Recycled Wool

Our wool blankets in a classic herringbone pattern in recycled wool with the same high demands on quality and green profile.

The products are made in Italy and consist of 75% Recycled Wool, 20% Polyamide, 5% Other Fibre. All plaids are in size 130 x 170 cm. Can be machine washed in wool program max 30 degrees or dry clean.