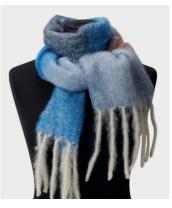

#### Mohair Stripe Blanket & Scarf

With a mixture of pattern, stripes and colours our new Mohair Stripe blanket brightens up every occasion. And for the first time we have a new mohair blend that is possible for machine wash. So we decided to do accessories and scarfs in the same pattern and style.

4181 Mohair Stripe Brown, Black & Rose

4183 Mohair Stripe Blue, Azur & Camel

9200 Mohair Stripe Scarf Brown, Black & Rose

9201 Mohair Stripe Orange, Mint & Red

The quality is 45 % Mohair, 45 % Wool and 10 % Acrylic. Size of the blanket is 140 x 180 cm and the scarf 45 x 180 cm. Made in South Africa. Can be machine washed in 30-degree wool program. Always brush your scarf and blanket after washing for best result. Enjoy!

4182 Mohair Stripe Orange, Mint & Red

4184 Mohair Stripe Mint, Yellow & Pink

9202 Mohair Stripe Scarf Blue, Azur & Camel

9203 Mohair Stripe Scarf Mint, Yellow & Pink