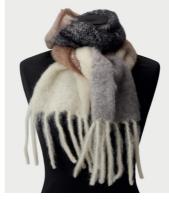

#### Mohair Stripe Blanket & Scarf

With a mixture of pattern, stripes and colours our new Mohair Stripe blanket brightens up every occasion. And for the first time we have a new mohair blend that is possible for machine wash. So we decided to do accessories and scarfs in the same pattern and style.

4181 Mohair Stripe Brown, Black & Rose

4183 Mohair Stripe Blue, Azur & Camel

9200 Mohair Stripe Scarf Brown, Black & Rose

9201 Mohair Stripe Orange, Mint & Red

The quality is 45 % Mohair, 45 % Wool and 10 % Acrylic. Size of the blanket is 140 x 180 cm and the scarf 45 x 180 cm. Made in South Africa. Can be machine washed in 30-degree wool program. Always brush your scarf and blanket after washing for best result. Enjoy!