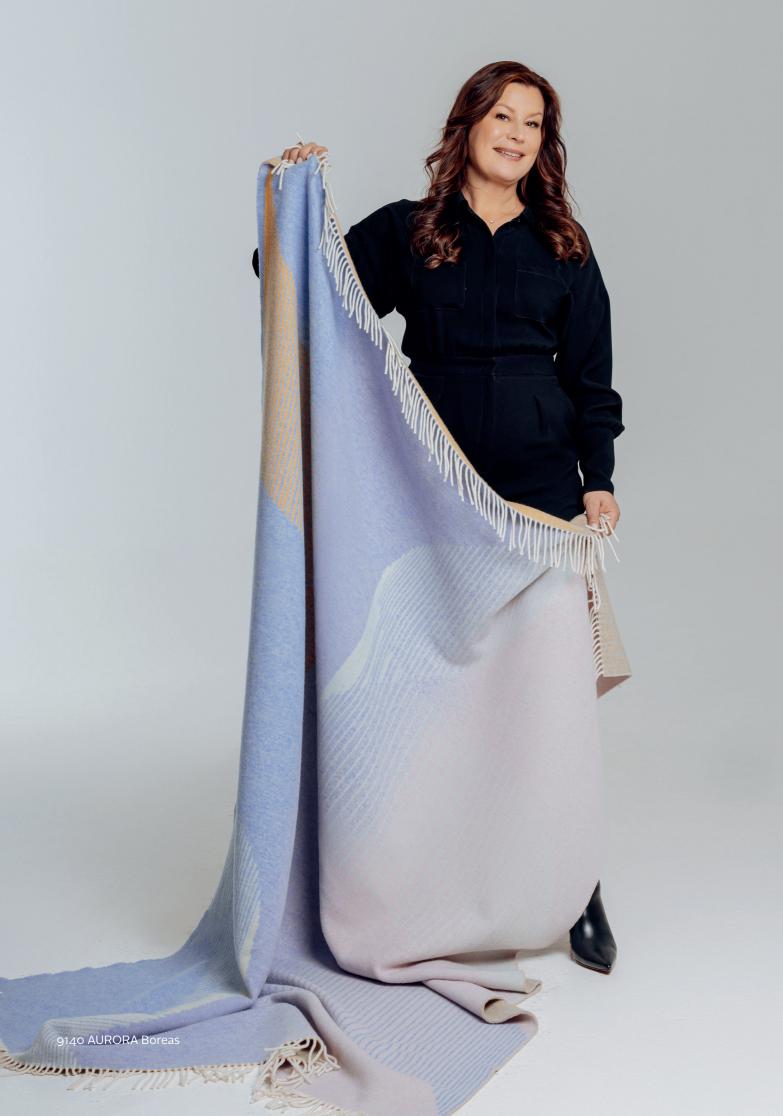

9140 AURORA Boreas

9142 AURORA Dirigentes Stella

9144 AURORA Revontulet

found common ground not only in their shared passion for nature, but also in terms of their sense of quality and design. Stackelbergs profound experience of textile production, combined with the contemporary design style of Hilland resulted in the colorful AURORA series, highest quality and design, handmade in Italy.

The AURORA collection is available in five lovely patterns, all inspired of Northen light, 130 x 190 cm including fringes, machine washable in 80 % Wool and 20 % Polyamide.

9141 AURORA Australis

9143 AURORA Ortus Solis