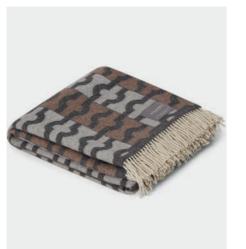

## OUR RECYCLED WOOL, JACQUARD WOOL & ALPACA

Our Wool blankets in a classic herringbone pattern in recycled wool with high demands on quality and a green profile. The products are made in Italy and consist of 75% Recycled Wool, 20% Polyamide, 5% Other Fibre. All plaids are in size 130 x 170 cm. Can be machine washed in wool program max 30 degrees or dry clean.

Our beautiful jacquard woven plaids are made from recycled wool, with a green profile since we always strive to affect the environment as little as possible.

Wallpaper & Wave Blanket are made of 70% Recycled Wool, 27% Polyamide and 3% Other Fibre.