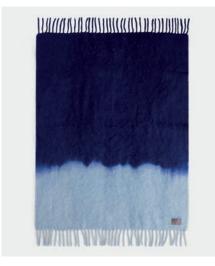

# LUXURY KID MOHAIR DIP DYED

Luxury Kid Mohair in Dip Dyed design is colored by ÖKO-TEX certified process by hand which will create unique design and one piece of a kind. 80 % Kid Mohair, 15 % Wool and 5 % Nylon binding. The size is 130 x 200 cm.

For SS 2025 our Dip Dyed blanket is also available in Core Collection, consist of 70 % Mohair, 25 % Wool and 5 % Nylon. Air and brush your blanket regularly. The blankets must be dry cleaned.

4204 Luxury Kid Mohair Dip Dyed Blue Mazarine