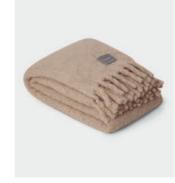

### **OUR CORE COLLECTION**

Tradition, genuine craftsmanship and high quality – Stackelbergs has taken care of what is worth preserving in its collection of mohair throws. Particularly distinctive are all the beautiful colors and the rolling fringes, which are made by hand according to old craft tradition and give the plaids that little something extra. In order to meet the high-quality standards, the blankets are manufactured by some of the world's leading producers of mohair blankets in South Africa.

The Mohair Core Collection is made from 70% Mohair wool, 25% Wool and 5% Nylon binding.

All plaids measure 130 x 170 cm. All OEKOTEX certified. If you use your plaid frequently, the brushed fibers may shrink slightly after a while. You can then very easily get it almost like new by using a regular clothes brush and brushing it up again.

4190 Mohair Blanket Denim & Sky Blue Melange

4191 Mohair Blanket Sky Blue

4192 Mohair Blanket Denim Dark Blue

4118 Mohair Blanket Dusky Blue

4013 Mohair Blanket Pilaster

4160 Mohair Blanket Indigo

4137 Mohair Blanket Golden Yellow