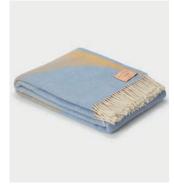

### MERINO & CASMERE

Our collection of Ukraine Woolen blankets is a new product dear to our hearts. The blankets are available in different colors on a base of cream.

All products in a soft blend of Merino and

Cashmere Wool of high quality, of course certified for non-muelsing and Oekotex.

Two Tone Wool Blanket is made of 90 % Merino Wool and 10% Cashmere Wool. The size is 140 x 200 cm.

9130 Merino & Cashmere Wool Two Tone Light Grey

9131 Merino & Cashmere Wool Two Tone Light Blue

9132 Merino & Cashmere Wool Two Tone Light Taupe

9133 Merino & Cashmere Wool Two Tone Light Rosé

9150 Merino & Cashmere Wool Two Tone Wool Chocolate

9151 Merino & Cashmere Wool Two Tone Wool Moss Green