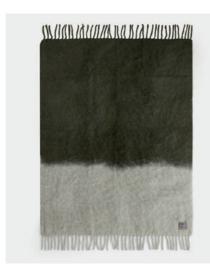

# LUXURY KID MOHAIR DIP DYED

Luxury Kid Mohair in Dip Dyed design is colored by ÖKO-TEX certified process by hand which will create unique design and one piece of a kind. 80 % Kid Mohair, 15 % Wool and 5 % Nylon binding. The size is 130 x 200 cm.

4205 Luxury Kid Mohair Dip Dyed Sage & Olivine

4206 Luxury Kid Mohair Dip Dyed Rose & Brick

4186 Mohair Blanket Orange & Pion Diped Dyed

5046 Recycled Blanket Orange

5041 Recycled Blanket Green

5044 Recycled Blanket Beige