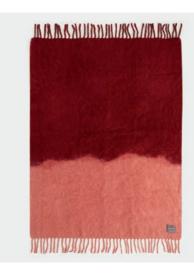

# LUXURY KID MOHAIR DIP DYED

Luxury Kid Mohair in Dip Dyed design is colored by ÖKO-TEX certified process by hand which will create unique design and one piece of a kind. 80 % Kid Mohair, 15 % Wool and 5 % Nylon binding. The size is 130 x 200 cm.

For SS 2025 our Dip Dyed blanket is also available in Core Collection, consist of 70 % Mohair, 25 % Wool and 5 % Nylon. Air and brush your blanket regularly. The blankets must be dry cleaned.

4204 Luxury Kid Mohair Dip Dyed Blue Mazarine

4205 Luxury Kid Mohair Dip Dyed Sage & Olivine

4206 Luxury Kid Mohair Dip Dyed Rose & Brick

4186 Mohair Blanket Orange & Pion Diped Dyed

5046 Recycled Blanket Orange

5041 Recycled Blanket Green

5044 Recycled Blanket Beige