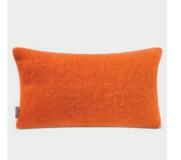

### MOHAIR CUSHION COVER

Finally, our new Mohair Cushion Cover is in stock. Made of the same, high quality as our Core Collection 70 % Mohair, 25 % Wool and 5 % Nylon. The Cushion Cover has an inner folding of cotton for perfect fit and a hidden zipper in the side for easy care and in-and-out filling.

Available in size 50 x 50 cm and 50 x 30 cm. And six selected, bestselling colours from our collection.

Mohair Cushion Cover 50 x 30 cm

Mohair Cushion Cover 50 x 50 cm

9300 Mohair Cushion Cover 50 x 50 Antique Rose