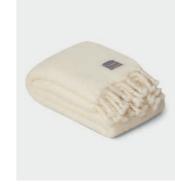

### **OUR CORE COLLECTION**

Tradition, genuine craftsmanship and high quality – Stackelbergs has taken care of what is worth preserving in its collection of mohair throws. Particularly distinctive are all the beautiful colors and the rolling fringes, which are made by hand according to old craft tradition and give the plaids that little something extra. In order to meet the high-quality standards, the blankets are manufactured by some of the world's leading producers of mohair blankets in South Africa.

The Mohair Core Collection is made from 70% Mohair wool, 25% Wool and 5% Nylon binding.

All plaids measure 130 x 170 cm. All OEKOTEX certified. If you use your plaid frequently, the brushed fibers may shrink slightly after a while. You can then very easily get it almost like new by using a regular clothes brush and brushing it up again.

4071 Mohair Blanket Portabello

4141 Mohair Blanket Light Taupe & Brindle Melange

4142 Mohair Blanket Bright White

4179 Mohair Blanket Reflection White

4094 Mohair Blanket Sand & Black Melange

4042 Mohair Blanket White & Skiffer Melange