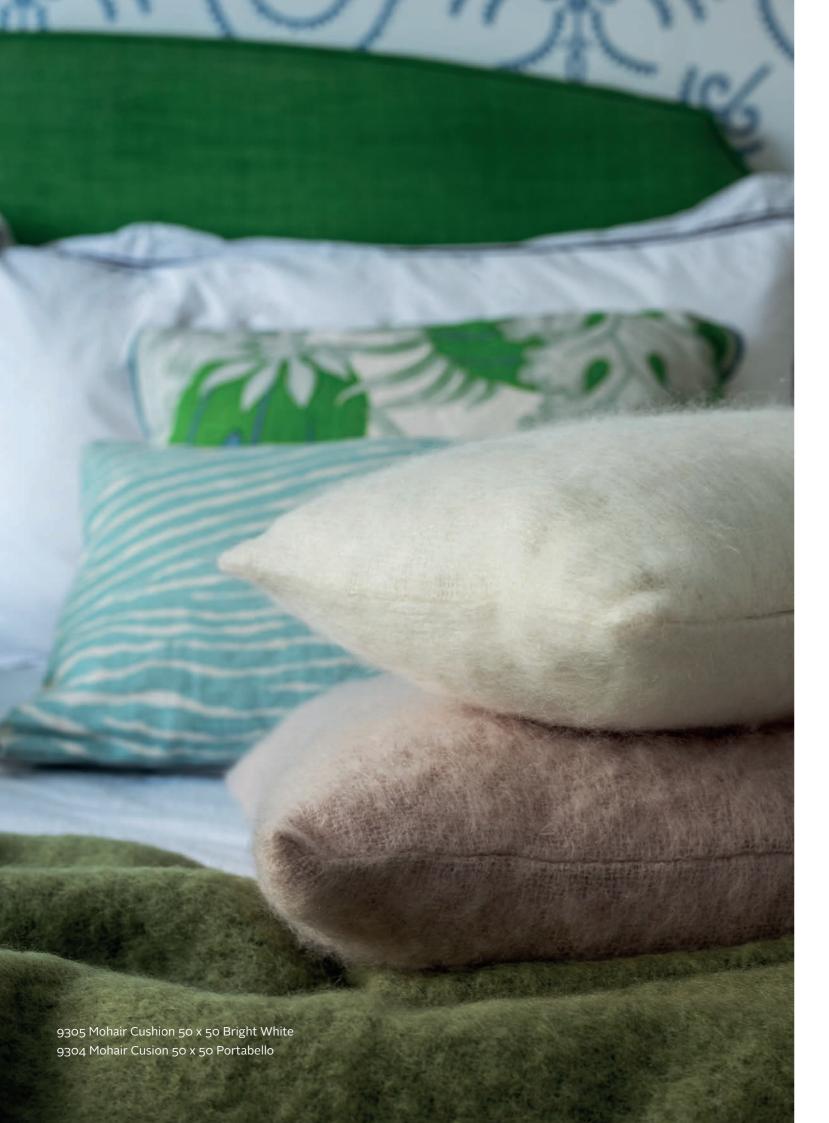

### MOHAIR CUSHION COVER

Finally, our new Mohair Cushion Cover is in stock. Made of the same, high quality as our Core Collection 70 % Mohair, 25 % Wool and 5 % Nylon. The Cushion Cover has an inner folding of cotton for perfect fit and a hidden zipper in the side for easy care and in-and-out filling.

Available in size 50 x 50 cm and 50 x 30 cm. And six selected, bestselling colours from our collection.

Mohair Cushion Cover 50 x 30 cm

Mohair Cushion Cover 50 x 50 cm

9300 Mohair Cushion Cover 50 x 50 Antique Rose

9301 Mohair Cushion Cover 50 x 50 Ochra

9302 Mohair Cushion Cover 50 x 50 Denim Dark Blue

9303 Mohair Cushion Cover 50 x 50 Green Marble

9304 Mohair Cushion Cover 50 x 50 Portabello

9305 Mohair Cushion Cover 50 x 50 Bright White