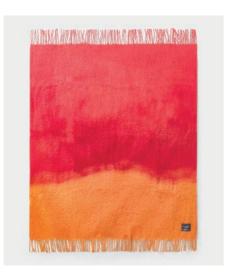

# LUXURY KID MOHAIR DIP DYED

Luxury Kid Mohair in Dip Dyed design is colored by ÖKO-TEX certified process by hand which will create unique design and one piece of a kind. 80 % Kid Mohair, 15 % Wool and 5 % Nylon binding. The size is 130 x 200 cm.

For SS 2025 our Dip Dyed blanket is also available in Core Collection, consist of 70 % Mohair, 25 % Wool and 5 % Nylon. Air and brush your blanket regularly. The blankets must be dry cleaned.

4204 Luxury Kid Mohair Dip Dyed Blue Mazarine

4205 Luxury Kid Mohair Dip Dyed Sage & Olivine

4206 Luxury Kid Mohair Dip Dyed Rose & Brick

4186 Mohair Blanket Orange & Pion Diped Dyed

5046 Recycled Blanket Orange

5041 Recycled Blanket Green

5044 Recycled Blanket Beige