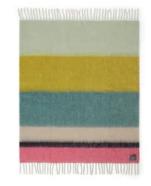

### MOHAIR STRIPE BLANKET

With a mixture of pattern, stripes and colours our new Mohair Stripe blanket brightens up every occasion. And for the first time we have a new mohair blend that is possible for machine wash.

The quality is 45 % Mohair, 45 % Wool and 10 % Acrylic. Size of the blanket is 140 x 180 cm. Made in South Africa. Can be machine washed in 30-degree wool program. Always brush your blanket after washing for best result.

4181 Mohair Stripe Brown, Black & Rose

4182 Mohair Stripe Orange, Mint & Red

4183 Mohair Stripe Blue, Azur & Camel

4184 Mohair Stripe Mint, Yellow & Pink