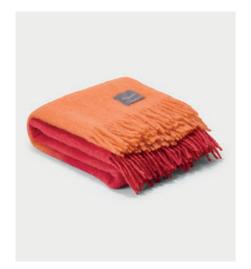

For SS 2025 our Dip Dyed blanket is also available in Core Collection, consist of 70 % Mohair, 25 % Wool and 5 % Nylon. Air and brush your blanket regularly. The blankets must be dry cleaned.

4204 Luxury Kid Mohair Dip Dyed Blue Mazarine

4205 Luxury Kid Mohair Dip Dyed Sage & Olivine

4206 Luxury Kid Mohair Dip Dyed Rose & Brick

4186 Mohair Blanket Orange & Pion Diped Dyed

5046 Recycled Blanket Orange

5041 Recycled Blanket Green

5044 Recycled Blanket Beige