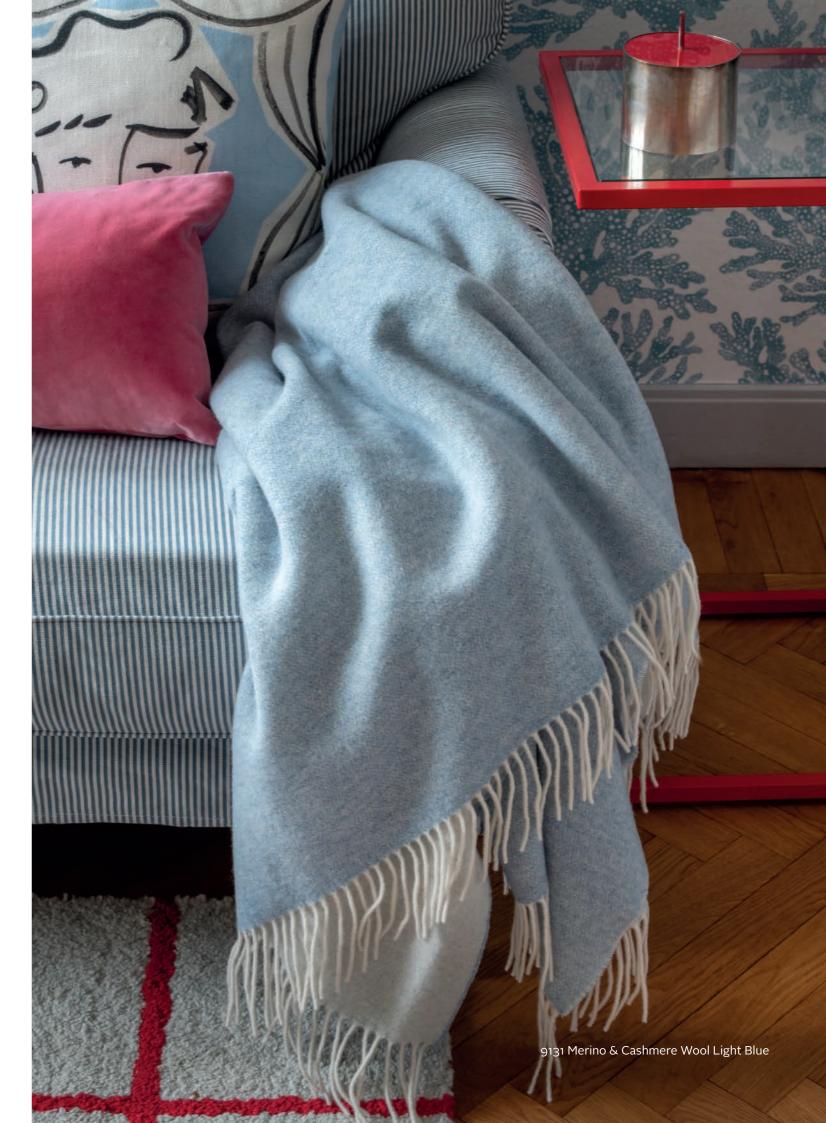

### MERINO & CASMERE

Our collection of Ukraine Woolen blankets is a new product dear to our hearts. The blankets are available in different colors on a base of cream.

All products in a soft blend of Merino and

Cashmere Wool of high quality, of course certified for non-muelsing and Oekotex.

Two Tone Wool Blanket is made of 90 % Merino Wool and 10% Cashmere Wool. The size is 140 x 200 cm.

9130 Merino & Cashmere Wool Two Tone Light Grey

9131 Merino & Cashmere Wool Two Tone Light Blue

9132 Merino & Cashmere Wool Two Tone Light Taupe

9133 Merino & Cashmere Wool Two Tone Light Rosé

9150 Merino & Cashmere Wool Two Tone Wool Chocolate

9151 Merino & Cashmere Wool Two Tone Wool Moss Green