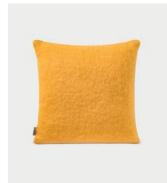

### MOHAIR CUSHION COVER

Finally, our new Mohair Cushion Cover is in stock. Made of the same, high quality as our Core Collection 70 % Mohair, 25 % Wool and 5 % Nylon. The Cushion Cover has an inner folding of cotton for perfect fit and a hidden zipper in the side for easy care and in-and-out filling.

Available in size 50 x 50 cm and 50 x 30 cm. And six selected, bestselling colours from our collection.

Mohair Cushion Cover 50 x 30 cm

Mohair Cushion Cover 50 x 50 cm

9300 Mohair Cushion Cover 50 x 50 Antique Rose