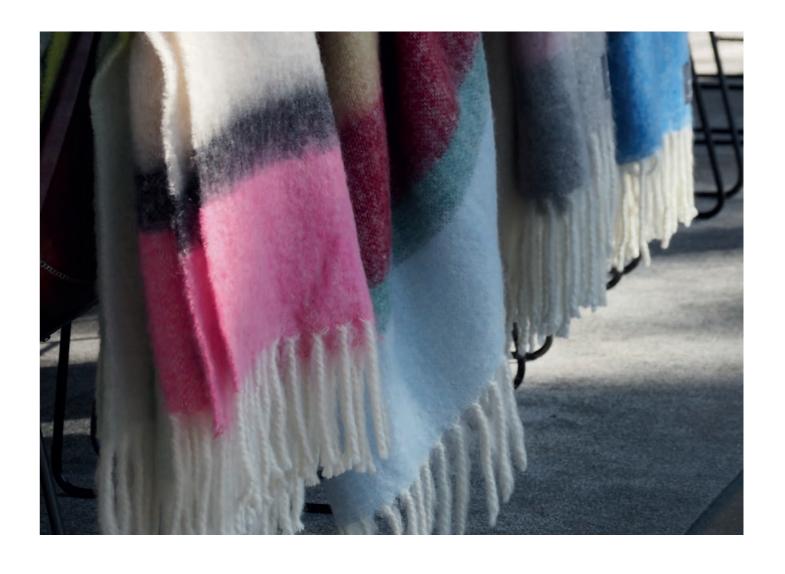

### MOHAIR STRIPE BLANKET

With a mixture of pattern, stripes and colours our new Mohair Stripe blanket brightens up every occasion. And for the first time we have a new mohair blend that is possible for machine wash.

The quality is 45 % Mohair, 45 % Wool and 10 % Acrylic. Size of the blanket is 140 x 180 cm. Made in South Africa. Can be machine washed in 30-degree wool program. Always brush your blanket after washing for best result.

4181 Mohair Stripe Brown, Black & Rose

4182 Mohair Stripe Orange, Mint & Red

4183 Mohair Stripe Blue, Azur & Camel

4184 Mohair Stripe Mint, Yellow & Pink