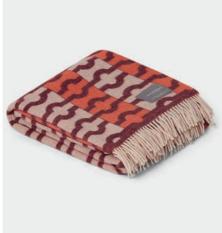

## OUR RECYCLED WOOL, JACQUARD WOOL & ALPACA

Our Wool blankets in a classic herringbone pattern in recycled wool with high demands on quality and a green profile. The products are made in Italy and consist of 75% Recycled Wool, 20% Polyamide, 5% Other Fibre. All plaids are in size 130 x 170 cm. Can be machine washed in wool program max 30 degrees or dry clean.

Our beautiful jacquard woven plaids are made from recycled wool, with a green profile since we always strive to affect the environment as little as possible.

Wallpaper & Wave Blanket are made of 70% Recycled Wool, 27% Polyamide and 3% Other Fibre.